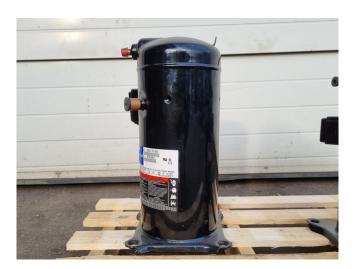

#### **Used Copeland ZR61KC-TFD-522**

New Copeland ZR61KC-TWD-522 hermetic piston compressor on Freon. The compressor has a displacement of 14,4 m<sup>3</sup>/h.

\*Why choose for HOSBV? Were not only the largest used refrigeration specialist in Europe, but also, we deliver all equipment including an extensive test, warranty and industrial cleaning. \*If requested we are happy to arrange your shipment.