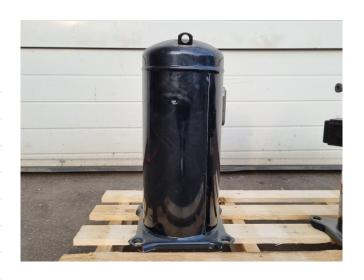

#### **Used Copeland ZR61KC-TFD-522**

New Copeland ZR61KC-TWD-522 hermetic piston compressor on Freon. The compressor has a displacement of 14,4 m<sup>3</sup>/h.

\*Why choose for HOSBV? Were not only the largest used refrigeration specialist in Europe, but also, we deliver all equipment including an extensive test, warranty and industrial cleaning. \*If requested we are happy to arrange your shipment.