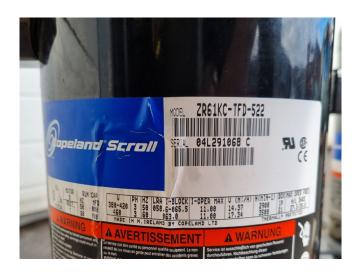

## **Specifications**

| Brand             | Copeland           |
|-------------------|--------------------|
| Туре              | ZR61KC-TFD-522     |
| Refrigerant       | Freon              |
| kW at +10°C/+40°C | 17,4*              |
| kW at 0°C/+40°C   | 12,2*              |
| kW at -5°C/+40°C  | 10,0*              |
| kW at -10°C/+40°C | 8,0*               |
| kW at -20°C/+40°C | 4,9*               |
| m3 / h            | 14,4               |
| Remarks           | *Capacity based on |
|                   | Freon type: R22    |
| Sizes             | 250x230x460 mm     |
|                   | (LxWxH)            |
| Stock             | 1                  |

#### **Used Copeland ZR61KC-TFD-522**

New Copeland ZR61KC-TWD-522 hermetic piston compressor on Freon. The compressor has a displacement of 14,4 m<sup>3</sup>/h.

\*Why choose for HOSBV? Were not only the largest used refrigeration specialist in Europe, but also, we deliver all equipment including an extensive test, warranty and industrial cleaning. \*If requested we are happy to arrange your shipment.