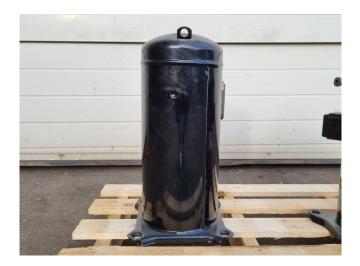

#### **Used Copeland ZR61KC-TFD-522**

New Copeland ZR61KC-TWD-522 hermetic piston compressor on Freon. The compressor has a displacement of 14,4 m<sup>3</sup>/h.

\*Why choose for HOSBV? Were not only the largest used refrigeration specialist in Europe, but also, we deliver all equipment including an extensive test, warranty and industrial cleaning. \*If requested we are happy to arrange your shipment.