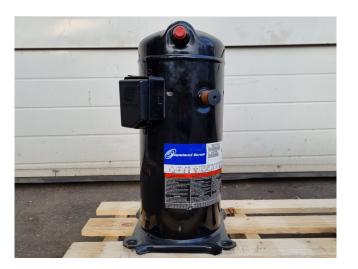

#### **Used Copeland ZR61KC-TFD-522**

New Copeland ZR61KC-TWD-522 hermetic piston compressor on Freon. The compressor has a displacement of 14,4 m<sup>3</sup>/h.

\*Why choose for HOSBV? Were not only the largest used refrigeration specialist in Europe, but also, we deliver all equipment including an extensive test, warranty and industrial cleaning. \*If requested we are happy to arrange your shipment.